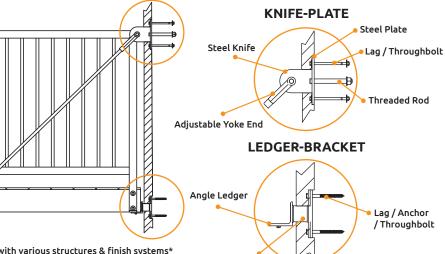

#### WATERPROOFING ADVANTAGE

Bolt-on Balcony knife-plates and ledger brackets allow for a watertight membrane, minimizing penetrations that lead to water intrusion.