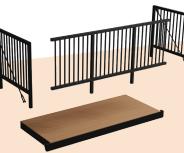

# **ALUMINUM BOLT-ON BALCONY**

#### **VE TIP:**

Don't care if water Self-draining composite for your buck!

non-slip surfce. As an option, we also offer waterproof decking to drain water off the front of the balcony.

our proprietary ledger brackets.

## **Benefits** of Aluminum

Aluminum is light weight and durable, allowing for a product that can be quickly installed without the use of heavy cranes. It's natural corrosion resistance also eliminates the maintenance expenses of rusting steel or rotting wood.