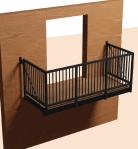

# **ALUMINUM BOLT-ON BALCONY**

### WALL ATTACHMENT METHOD

#### \*Compatible with various structures & finish systems\*

#### WATERPROOFING ADVANTAGE

Bolt-on Balcony knife-plates and ledger brackets allow for a watertight membrane, minimizing penetrations that lead to water intrusion.