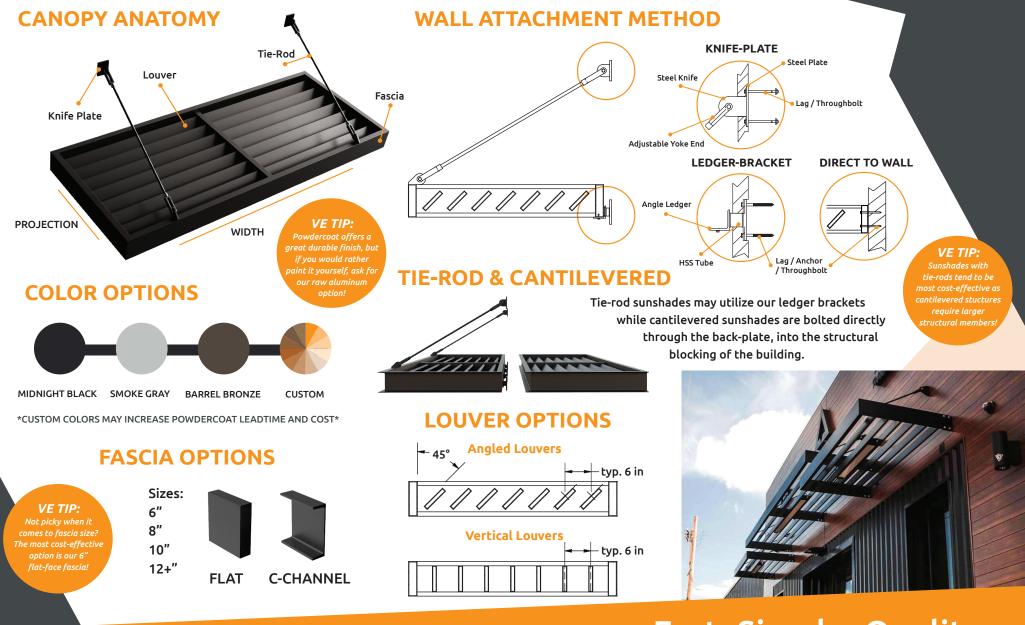

# **DETAILS & CONNECTIONS**

## WATERPROOFING

Bolt-on Sunshade knife-plates and ledger brackets allow for a watertight membrane, minimizing penetrations that lead to water intrusion.

## **LEDGER-BRACKETS**

Installation of Vestis sunshades is expedited with the use of our proprietary ledger brackets.