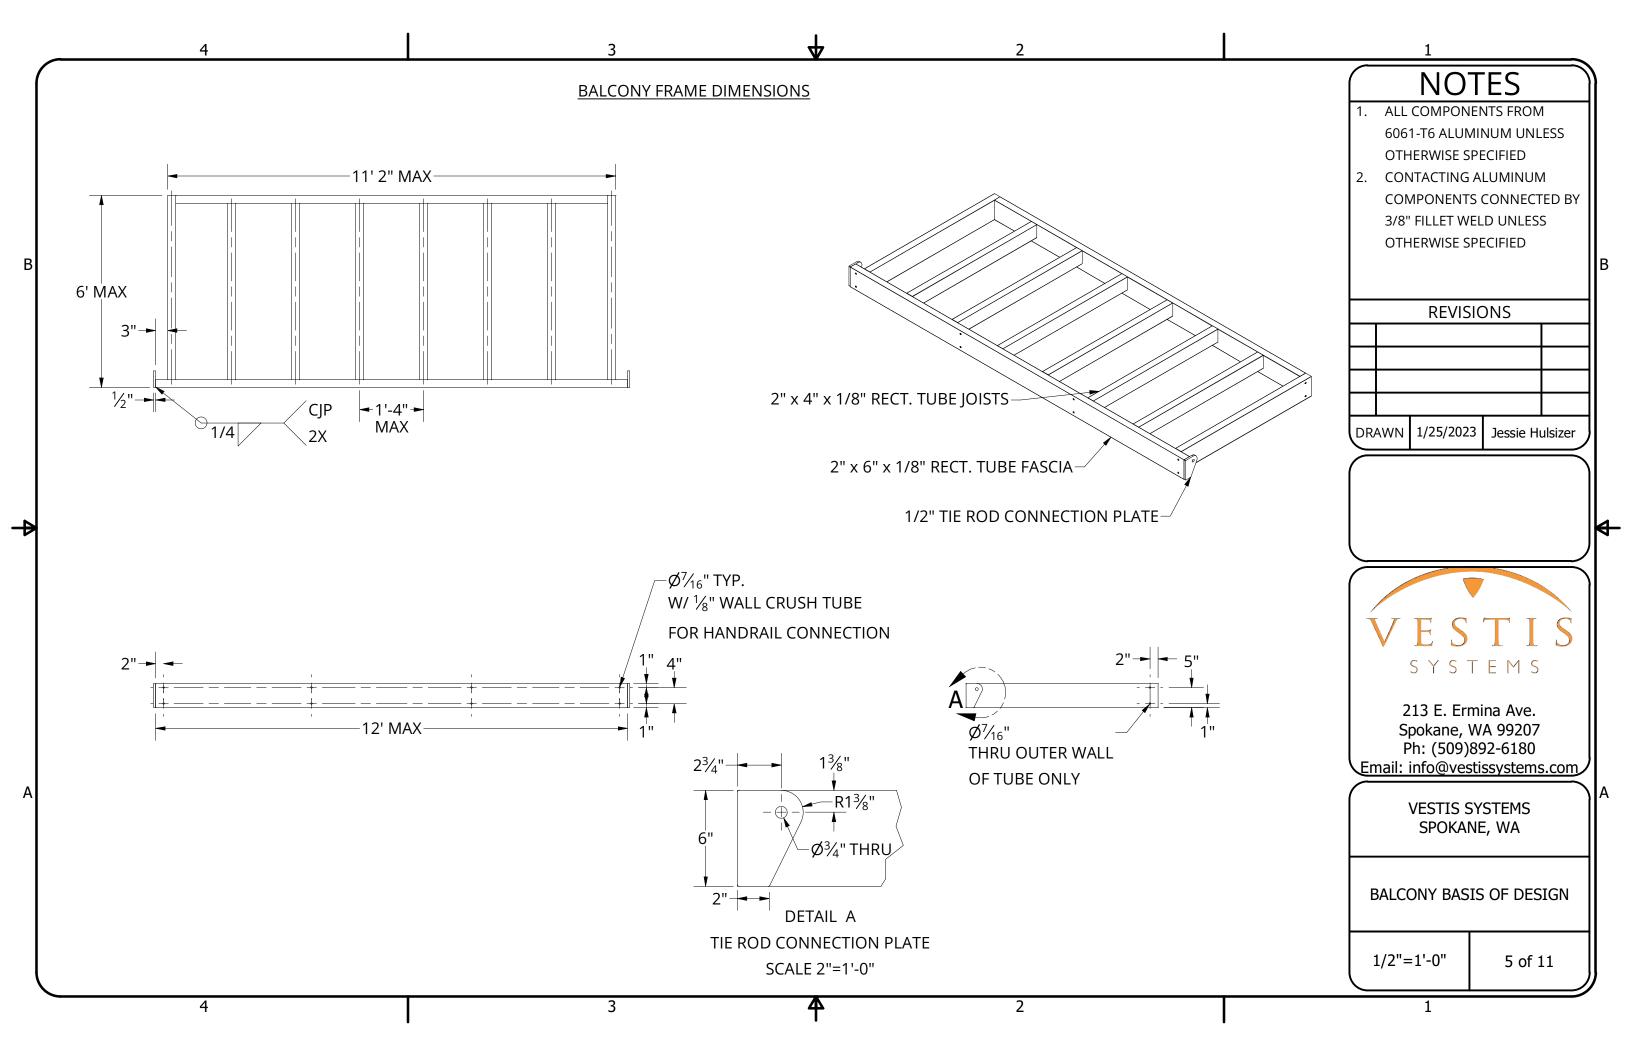

ERS
- 7. ALL STRUCTURE BEARING LOAD OF CANOPY ANCHORS IS TO BE DESIGNED, ENGINEERED, AND SUPPLIED BY OTHERS

## **PROJECT NOTES**

- 1. 6" RECTANGULAR FASCIA SHOWN, 6", 8", 10" RECTANGULAR AND C-CHANNEL FASCIA **AVAILABLE**
- 2. 9' 6" WIDTH X 4' PROJECTION SHOWN
- 3. 6' MAXIMUM PROJECTION

## **DESIGN NOTES**

- 1. POWDER COAT FINISH, COLOR FROM VESTIS STANDARD COLORS. CUSTOM COLORS AVAILABLE **UPON REQUEST**
- 2. DECKING CHOSEN FROM SUPPLIER STANDARD **COLORS**
- 3. 1/4:12 FORWARD SLOPE TO DRAIN OFF FRONT EDGE. GUTTER TO SIDE DRAINS AVAILABLE UPON **REQUEST**
- 65 PSF LIVE LOAD DESIGN. HEAVIER DESIGNS **AVAILABLE UPON REQUEST**





213 E. Ermina Ave. Spokane, WA 99207 Ph: (509)892-6180 Email: info@vestissystems.com

> **VESTIS SYSTEMS** SPOKANE, WA

BALCONY BASIS OF DESIGN

2 of 11