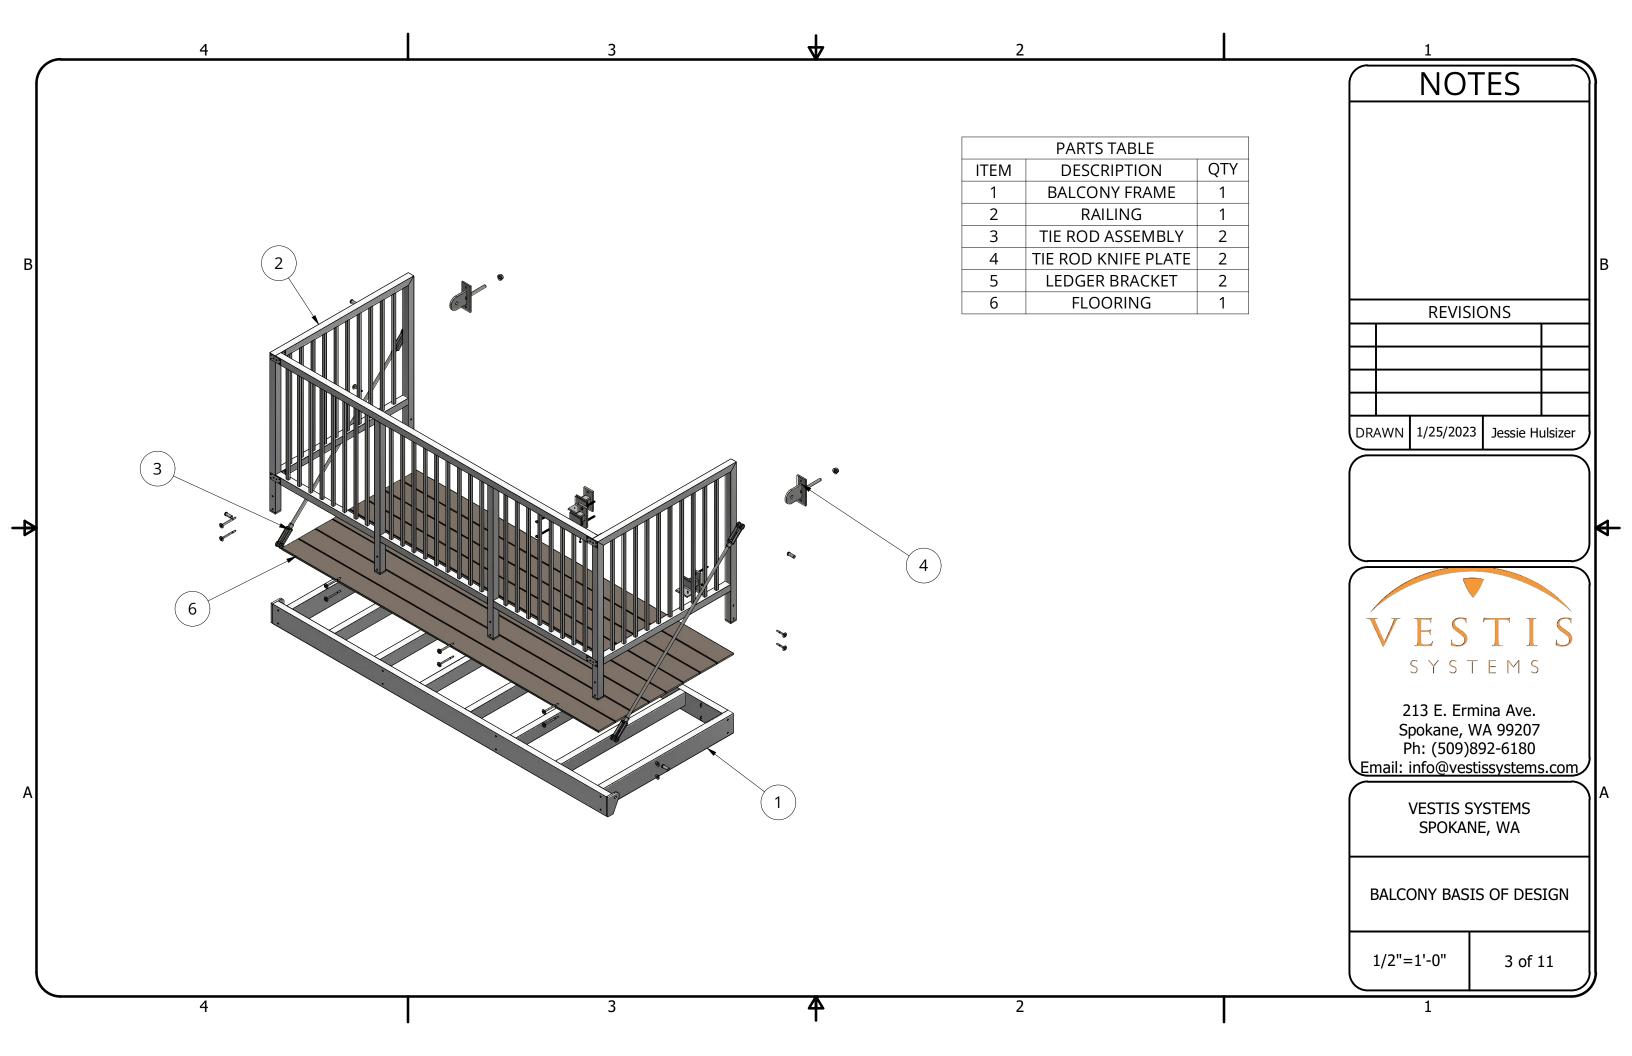

OTHERS
- 7. ALL STRUCTURE BEARING LOAD OF CANOPY ANCHORS IS TO BE DESIGNED, ENGINEERED, AND SUPPLIED BY OTHERS

## **PROJECT NOTES**

- 1. 6" RECTANGULAR FASCIA SHOWN, 6", 8", 10" RECTANGULAR AND C-CHANNEL FASCIA **AVAILABLE**
- 2. 9' 6" WIDTH X 4' PROJECTION SHOWN
- 3. 6' MAXIMUM PROJECTION

## **DESIGN NOTES**

- 1. POWDER COAT FINISH, COLOR FROM VESTIS STANDARD COLORS. CUSTOM COLORS AVAILABLE **UPON REQUEST**
- 2. DECKING CHOSEN FROM SUPPLIER STANDARD **COLORS**
- 3. 1/4:12 FORWARD SLOPE TO DRAIN OFF FRONT EDGE. GUTTER TO SIDE DRAINS AVAILABLE UPON **REQUEST**
- 65 PSF LIVE LOAD DESIGN. HEAVIER DESIGNS **AVAILABLE UPON REQUEST**





213 E. Ermina Ave. Spokane, WA 99207 Ph: (509)892-6180 Email: info@vestissystems.com

> **VESTIS SYSTEMS** SPOKANE, WA

BALCONY BASIS OF DESIGN

2 of 11