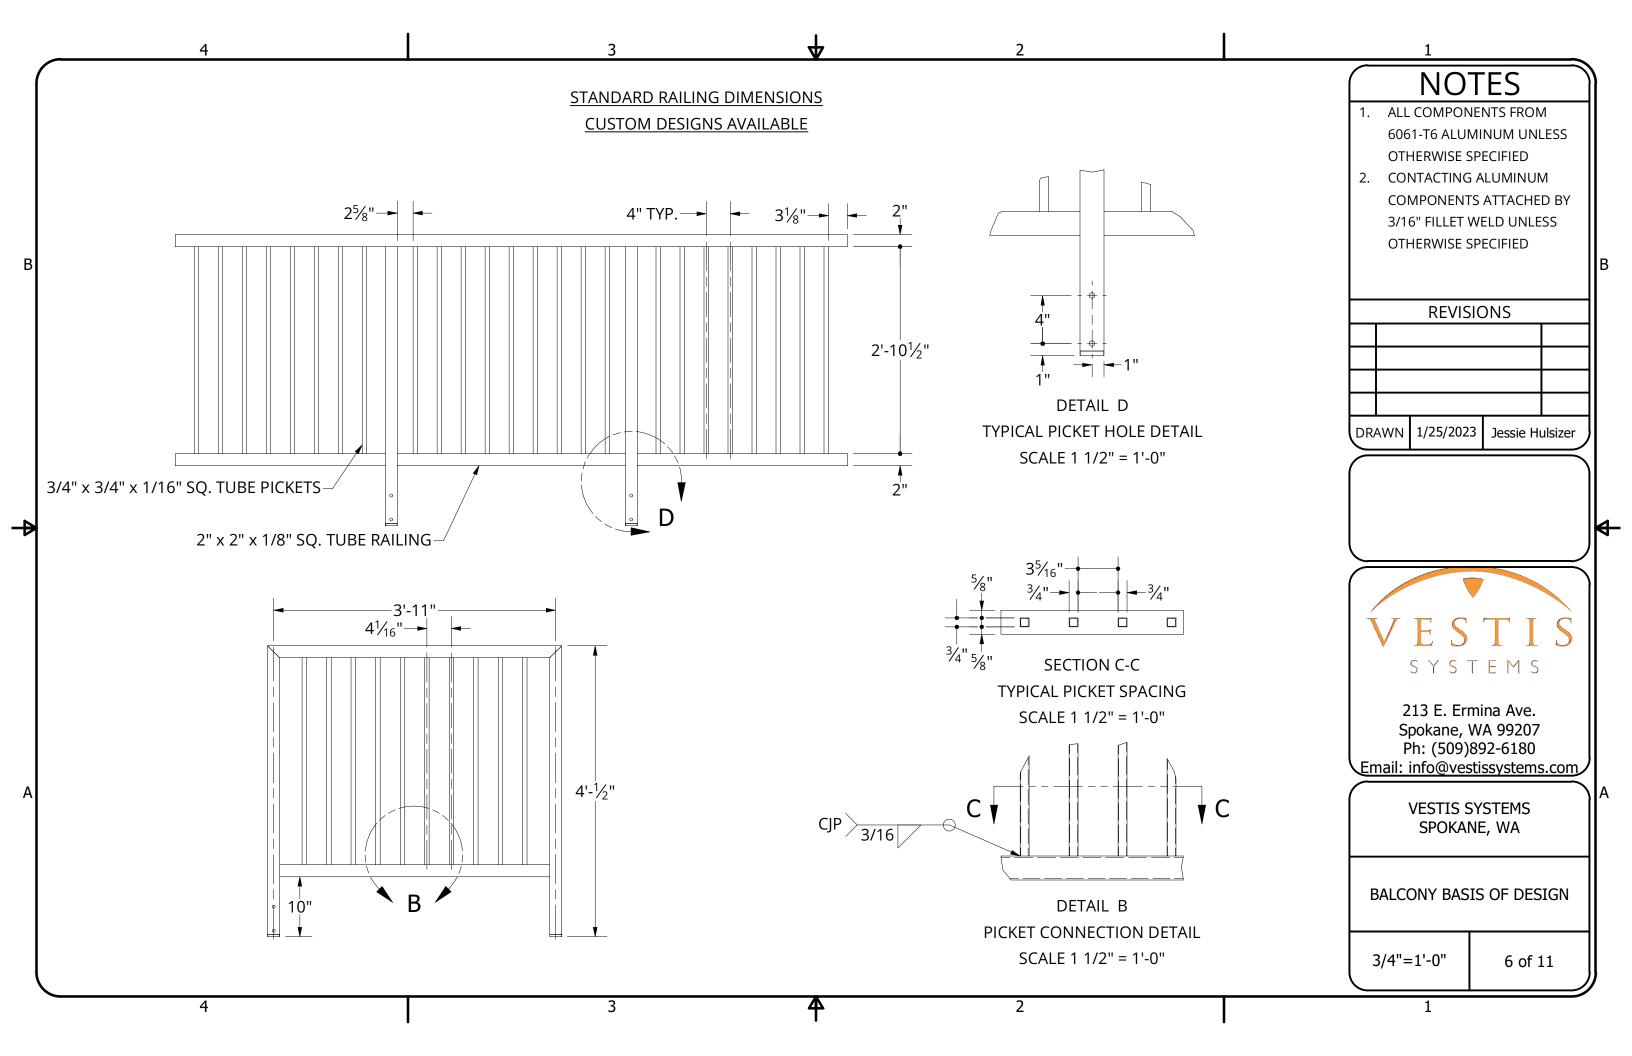

S
- 7. ALL STRUCTURE BEARING LOAD OF CANOPY ANCHORS IS TO BE DESIGNED, ENGINEERED, AND SUPPLIED BY OTHERS

## **PROJECT NOTES**

- 1. 6" RECTANGULAR FASCIA SHOWN, 6", 8", 10" RECTANGULAR AND C-CHANNEL FASCIA **AVAILABLE**
- 2. 9' 6" WIDTH X 4' PROJECTION SHOWN
- 3. 6' MAXIMUM PROJECTION

## **DESIGN NOTES**

- 1. POWDER COAT FINISH, COLOR FROM VESTIS STANDARD COLORS. CUSTOM COLORS AVAILABLE **UPON REQUEST**
- 2. DECKING CHOSEN FROM SUPPLIER STANDARD **COLORS**
- 3. 1/4:12 FORWARD SLOPE TO DRAIN OFF FRONT EDGE. GUTTER TO SIDE DRAINS AVAILABLE UPON **REQUEST**
- 65 PSF LIVE LOAD DESIGN. HEAVIER DESIGNS **AVAILABLE UPON REQUEST**





213 E. Ermina Ave. Spokane, WA 99207 Ph: (509)892-6180 Email: info@vestissystems.com

> **VESTIS SYSTEMS** SPOKANE, WA

BALCONY BASIS OF DESIGN

2 of 11