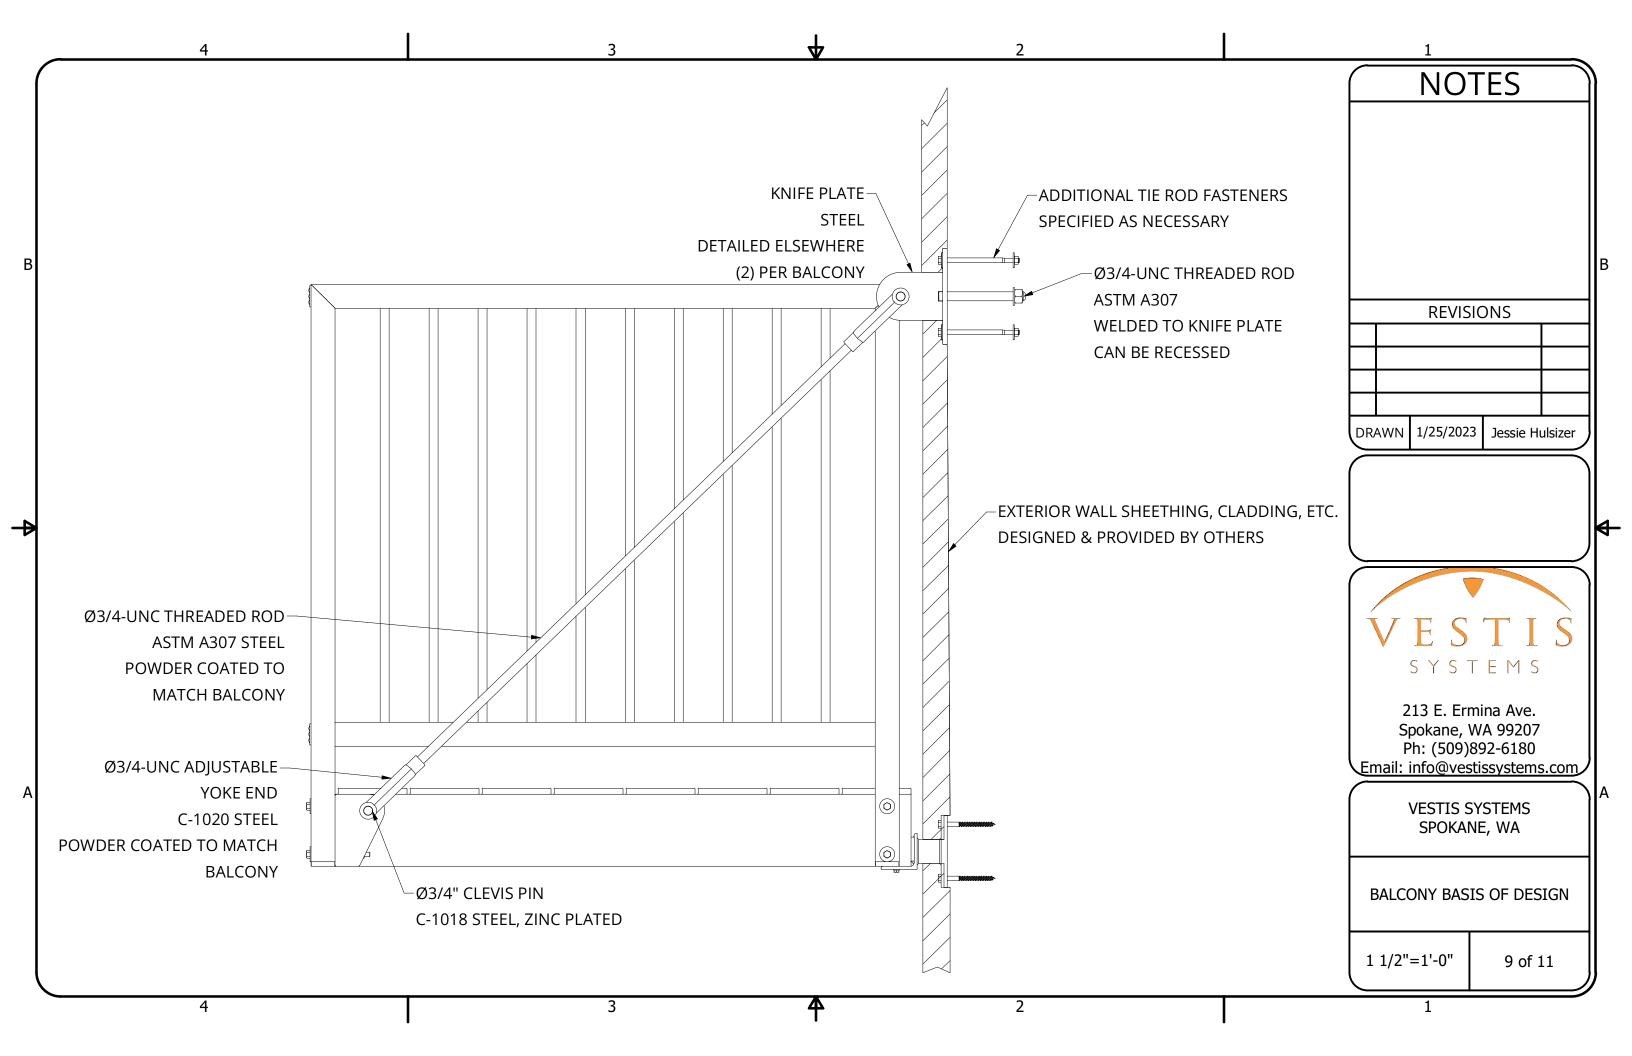

ALL STRUCTURE BEARING LOAD OF CANOPY ANCHORS IS TO BE DESIGNED, ENGINEERED, AND SUPPLIED BY OTHERS

## **PROJECT NOTES**

- 1. 6" RECTANGULAR FASCIA SHOWN, 6", 8", 10" RECTANGULAR AND C-CHANNEL FASCIA **AVAILABLE**
- 2. 9' 6" WIDTH X 4' PROJECTION SHOWN
- 3. 6' MAXIMUM PROJECTION

## **DESIGN NOTES**

- 1. POWDER COAT FINISH, COLOR FROM VESTIS STANDARD COLORS. CUSTOM COLORS AVAILABLE **UPON REQUEST**
- 2. DECKING CHOSEN FROM SUPPLIER STANDARD **COLORS**
- 3. 1/4:12 FORWARD SLOPE TO DRAIN OFF FRONT EDGE. GUTTER TO SIDE DRAINS AVAILABLE UPON **REQUEST**
- 65 PSF LIVE LOAD DESIGN. HEAVIER DESIGNS **AVAILABLE UPON REQUEST**





213 E. Ermina Ave. Spokane, WA 99207 Ph: (509)892-6180 Email: info@vestissystems.com

> **VESTIS SYSTEMS** SPOKANE, WA

BALCONY BASIS OF DESIGN

2 of 11