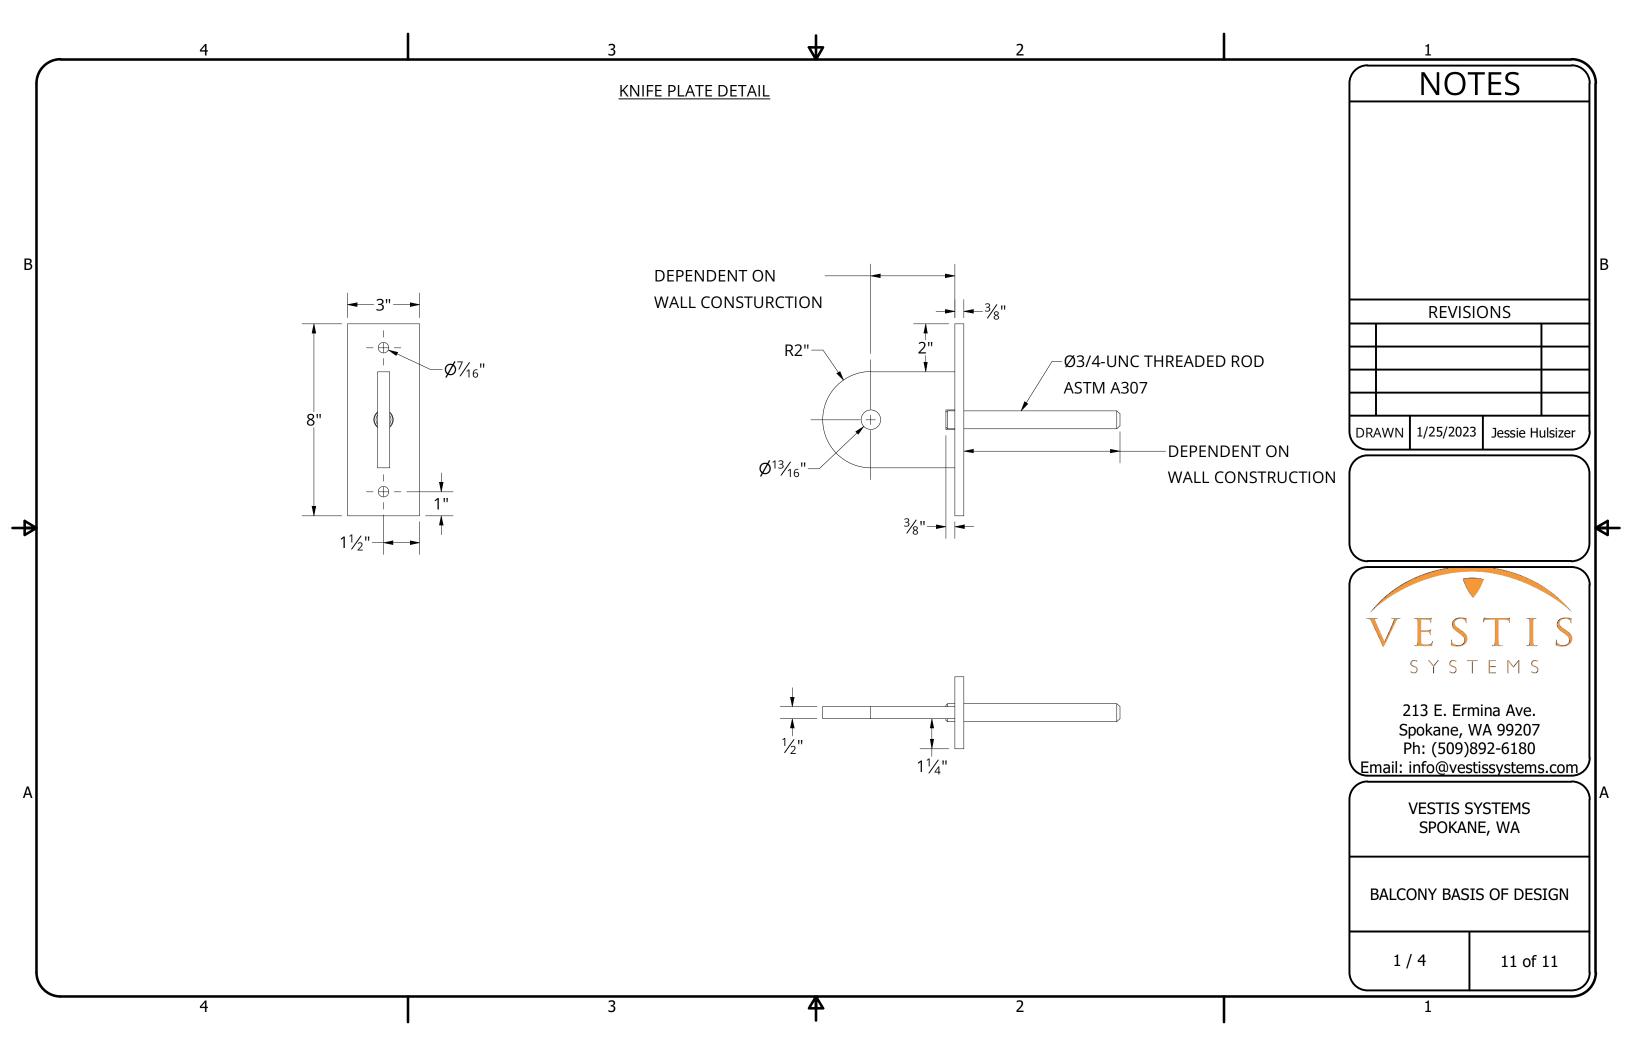

STRUCTURE BEARING LOAD OF CANOPY ANCHORS IS TO BE DESIGNED, ENGINEERED, AND SUPPLIED BY OTHERS

## **PROJECT NOTES**

- 1. 6" RECTANGULAR FASCIA SHOWN, 6", 8", 10" RECTANGULAR AND C-CHANNEL FASCIA **AVAILABLE**
- 2. 9' 6" WIDTH X 4' PROJECTION SHOWN
- 3. 6' MAXIMUM PROJECTION

## **DESIGN NOTES**

- 1. POWDER COAT FINISH, COLOR FROM VESTIS STANDARD COLORS. CUSTOM COLORS AVAILABLE **UPON REQUEST**
- 2. DECKING CHOSEN FROM SUPPLIER STANDARD **COLORS**
- 3. 1/4:12 FORWARD SLOPE TO DRAIN OFF FRONT EDGE. GUTTER TO SIDE DRAINS AVAILABLE UPON **REQUEST**
- 65 PSF LIVE LOAD DESIGN. HEAVIER DESIGNS **AVAILABLE UPON REQUEST**





213 E. Ermina Ave. Spokane, WA 99207 Ph: (509)892-6180 Email: info@vestissystems.com

> **VESTIS SYSTEMS** SPOKANE, WA

BALCONY BASIS OF DESIGN

2 of 11