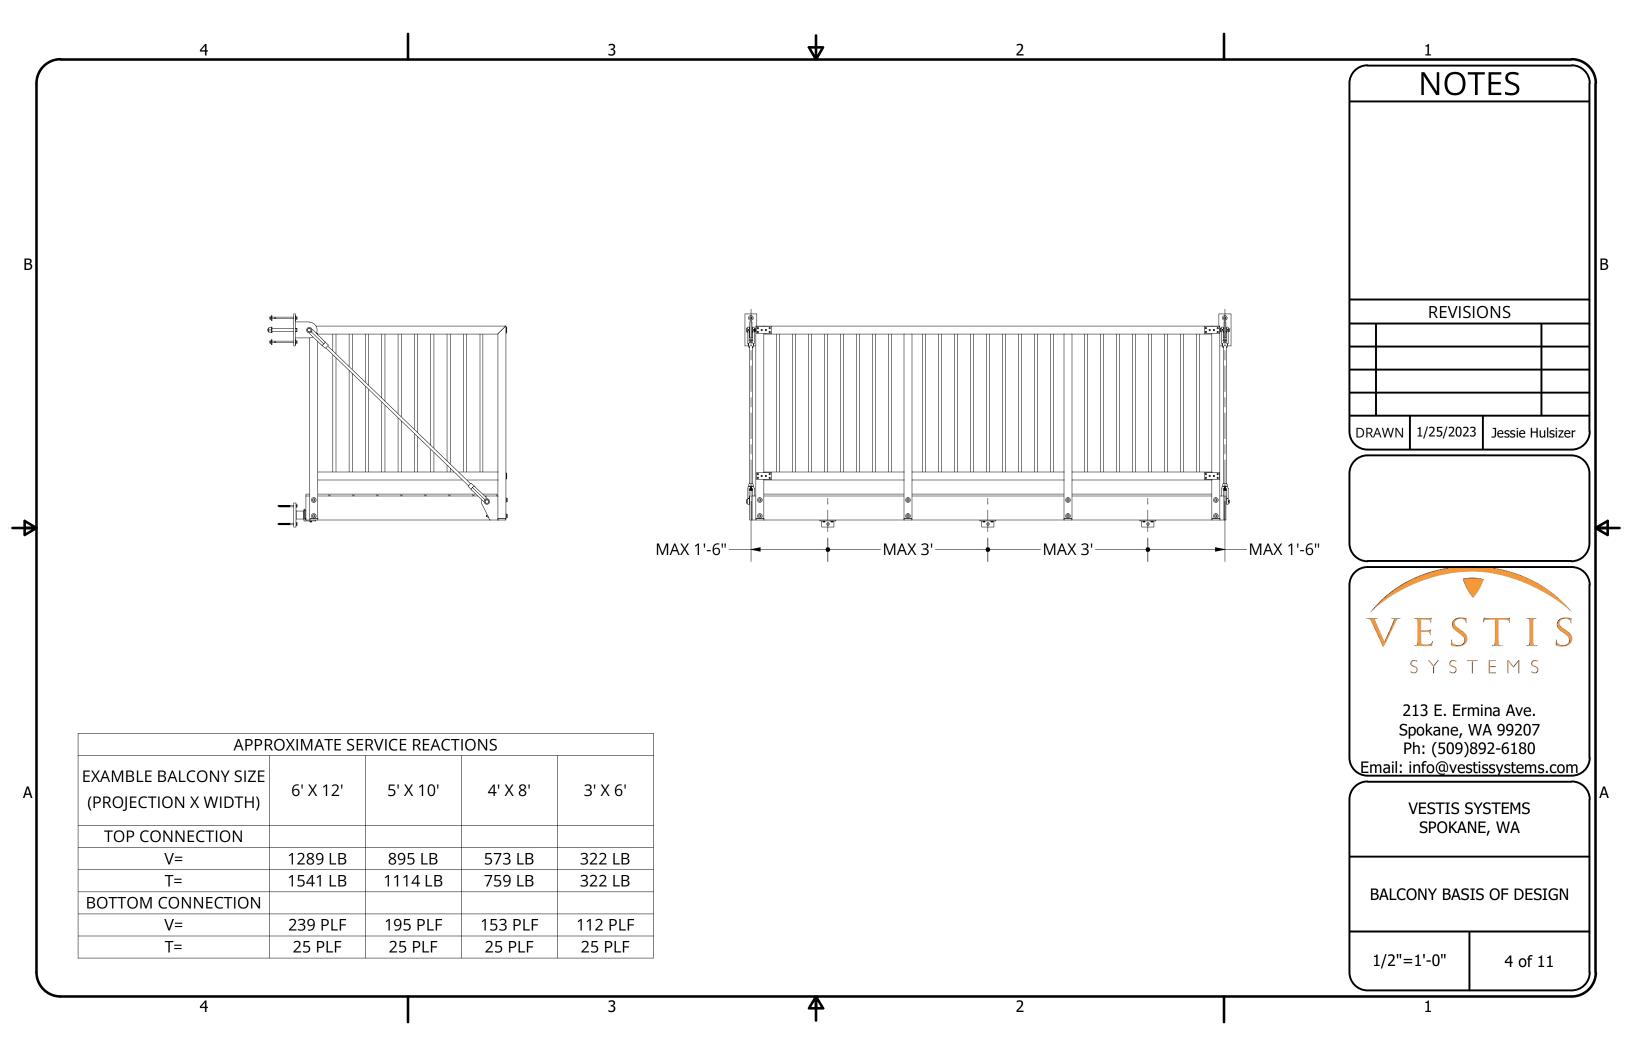

## **PROJECT NOTES**

- 1. 6" RECTANGULAR FASCIA SHOWN, 6", 8", 10" RECTANGULAR AND C-CHANNEL FASCIA **AVAILABLE**
- 2. 9' 6" WIDTH X 4' PROJECTION SHOWN
- 3. 6' MAXIMUM PROJECTION