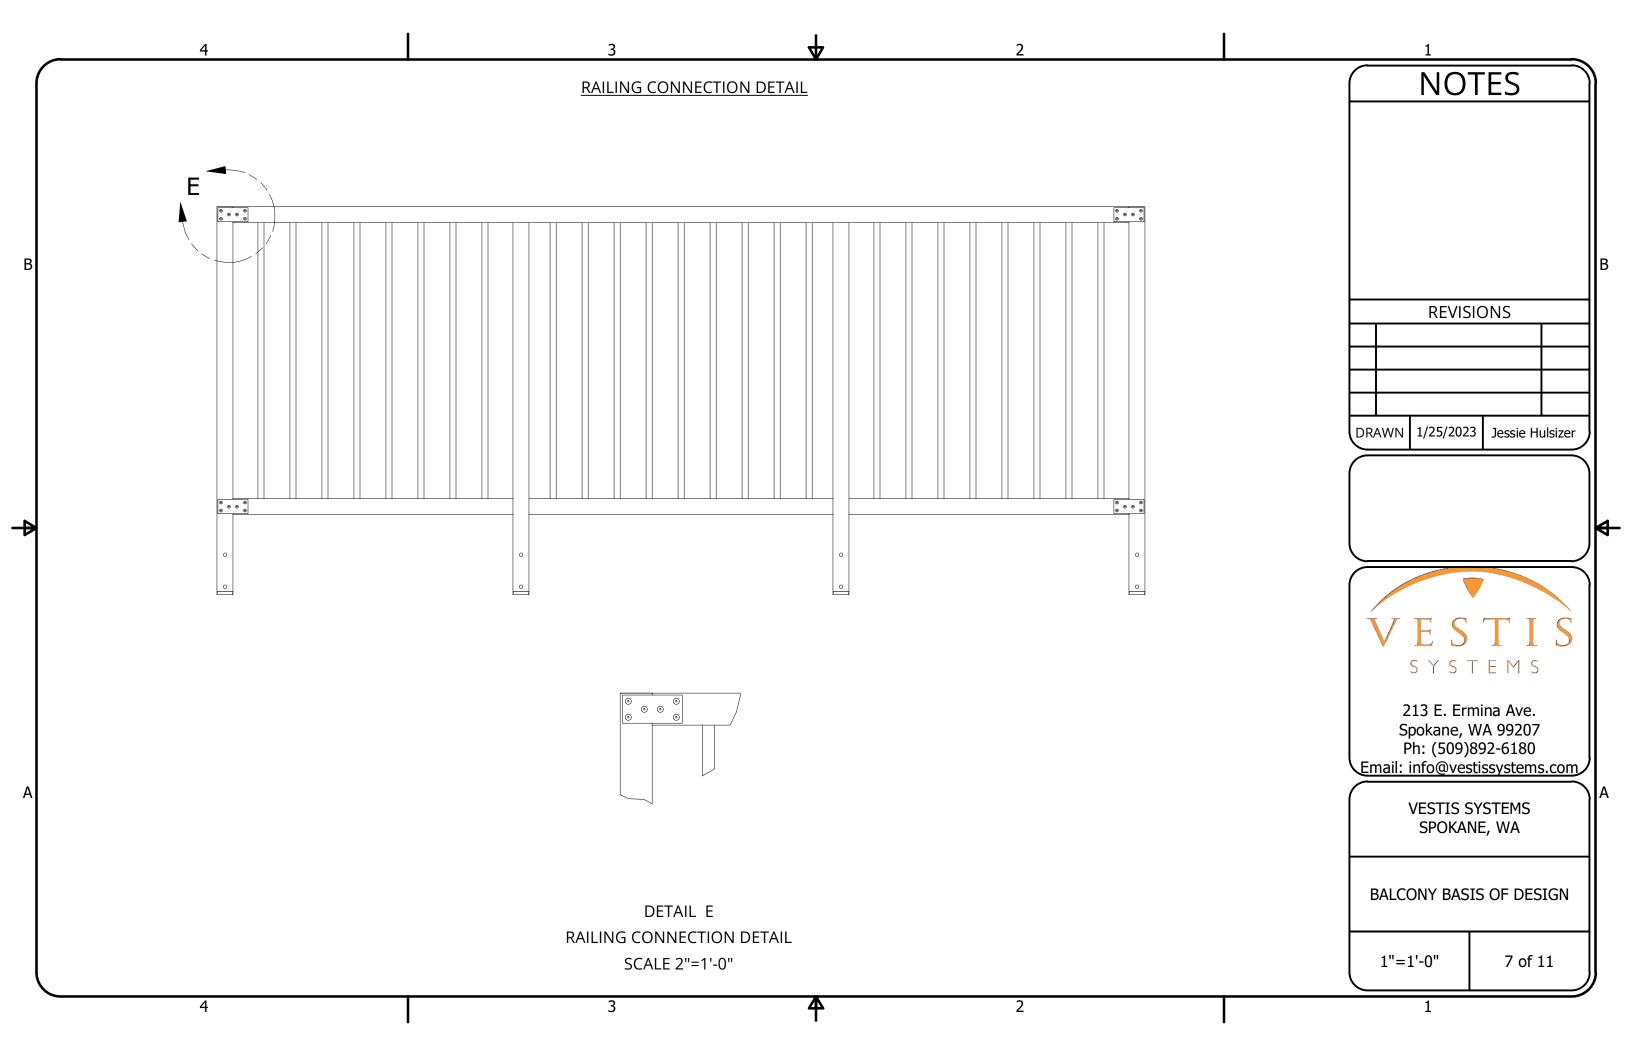

- 7. ALL STRUCTURE BEARING LOAD OF CANOPY ANCHORS IS TO BE DESIGNED, ENGINEERED, AND SUPPLIED BY OTHERS

## **PROJECT NOTES**

- 1. 6" RECTANGULAR FASCIA SHOWN, 6", 8", 10" RECTANGULAR AND C-CHANNEL FASCIA **AVAILABLE**
- 2. 9' 6" WIDTH X 4' PROJECTION SHOWN
- 3. 6' MAXIMUM PROJECTION

## **DESIGN NOTES**

- 1. POWDER COAT FINISH, COLOR FROM VESTIS STANDARD COLORS. CUSTOM COLORS AVAILABLE **UPON REQUEST**
- 2. DECKING CHOSEN FROM SUPPLIER STANDARD **COLORS**
- 3. 1/4:12 FORWARD SLOPE TO DRAIN OFF FRONT EDGE. GUTTER TO SIDE DRAINS AVAILABLE UPON **REQUEST**
- 65 PSF LIVE LOAD DESIGN. HEAVIER DESIGNS **AVAILABLE UPON REQUEST**





213 E. Ermina Ave. Spokane, WA 99207 Ph: (509)892-6180 Email: info@vestissystems.com

> **VESTIS SYSTEMS** SPOKANE, WA

BALCONY BASIS OF DESIGN

2 of 11