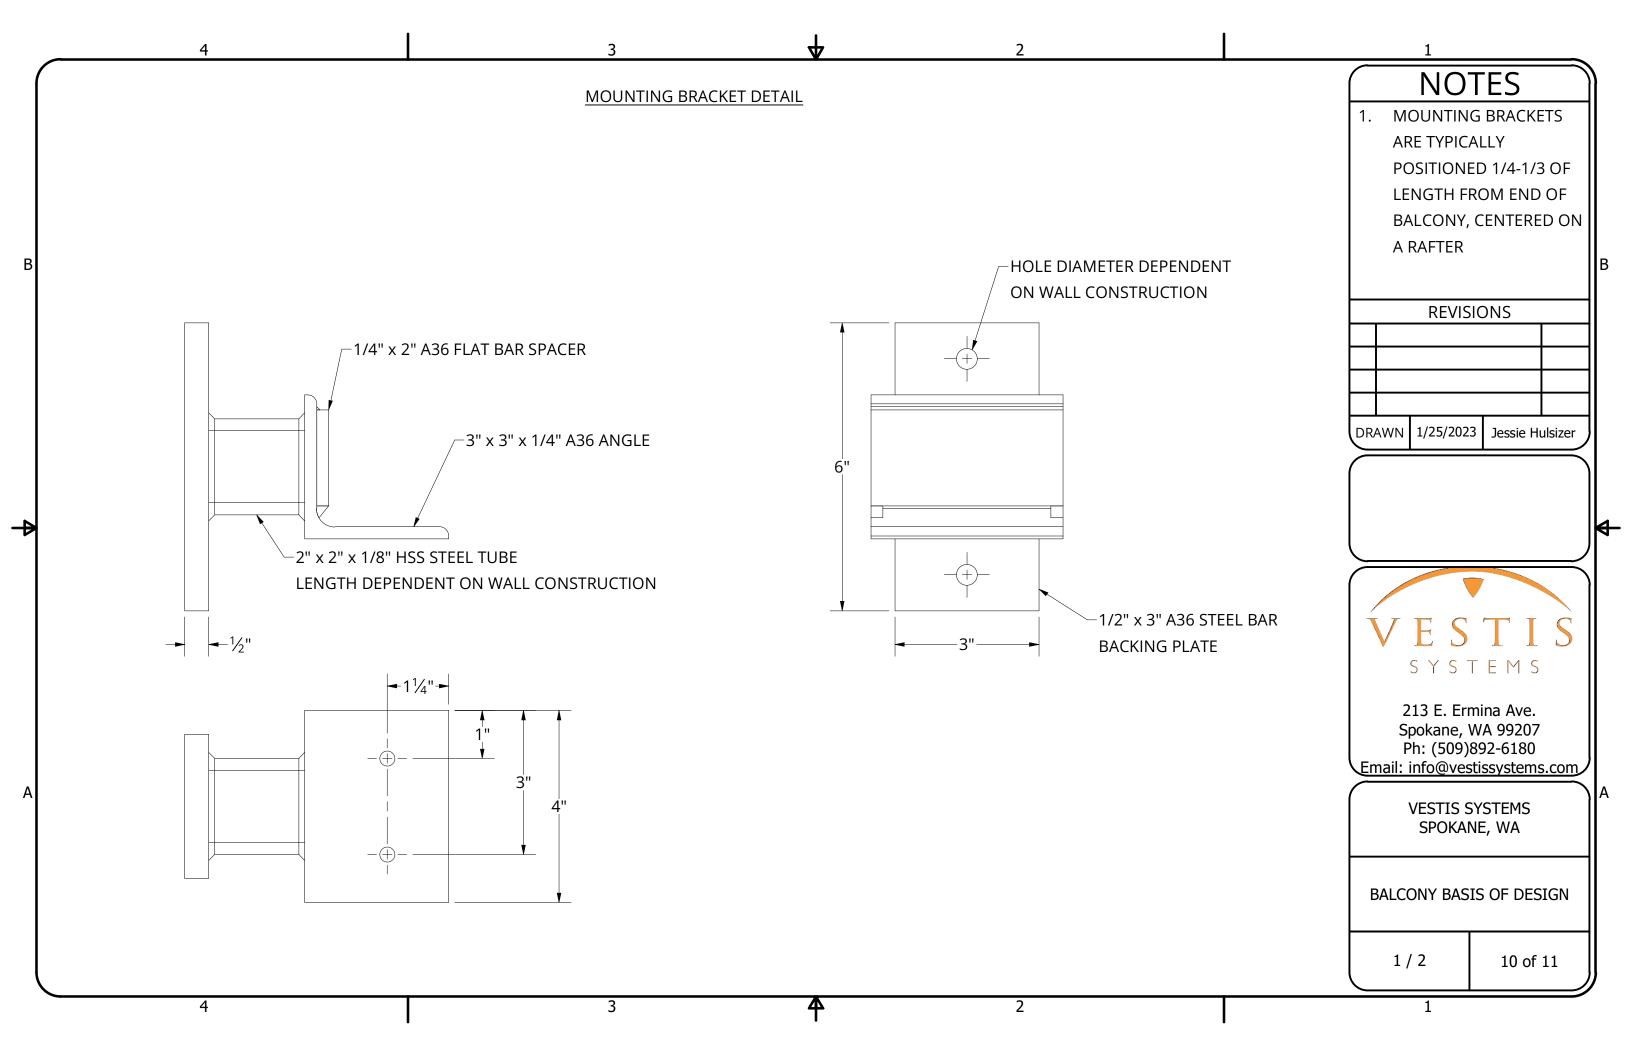

LL STRUCTURE BEARING LOAD OF CANOPY ANCHORS IS TO BE DESIGNED, ENGINEERED, AND SUPPLIED BY OTHERS

## **PROJECT NOTES**

- 1. 6" RECTANGULAR FASCIA SHOWN, 6", 8", 10" RECTANGULAR AND C-CHANNEL FASCIA **AVAILABLE**
- 2. 9' 6" WIDTH X 4' PROJECTION SHOWN
- 3. 6' MAXIMUM PROJECTION

## **DESIGN NOTES**

- 1. POWDER COAT FINISH, COLOR FROM VESTIS STANDARD COLORS. CUSTOM COLORS AVAILABLE **UPON REQUEST**
- 2. DECKING CHOSEN FROM SUPPLIER STANDARD **COLORS**
- 3. 1/4:12 FORWARD SLOPE TO DRAIN OFF FRONT EDGE. GUTTER TO SIDE DRAINS AVAILABLE UPON **REQUEST**
- 65 PSF LIVE LOAD DESIGN. HEAVIER DESIGNS **AVAILABLE UPON REQUEST**





213 E. Ermina Ave. Spokane, WA 99207 Ph: (509)892-6180 Email: info@vestissystems.com

> **VESTIS SYSTEMS** SPOKANE, WA

BALCONY BASIS OF DESIGN

2 of 11