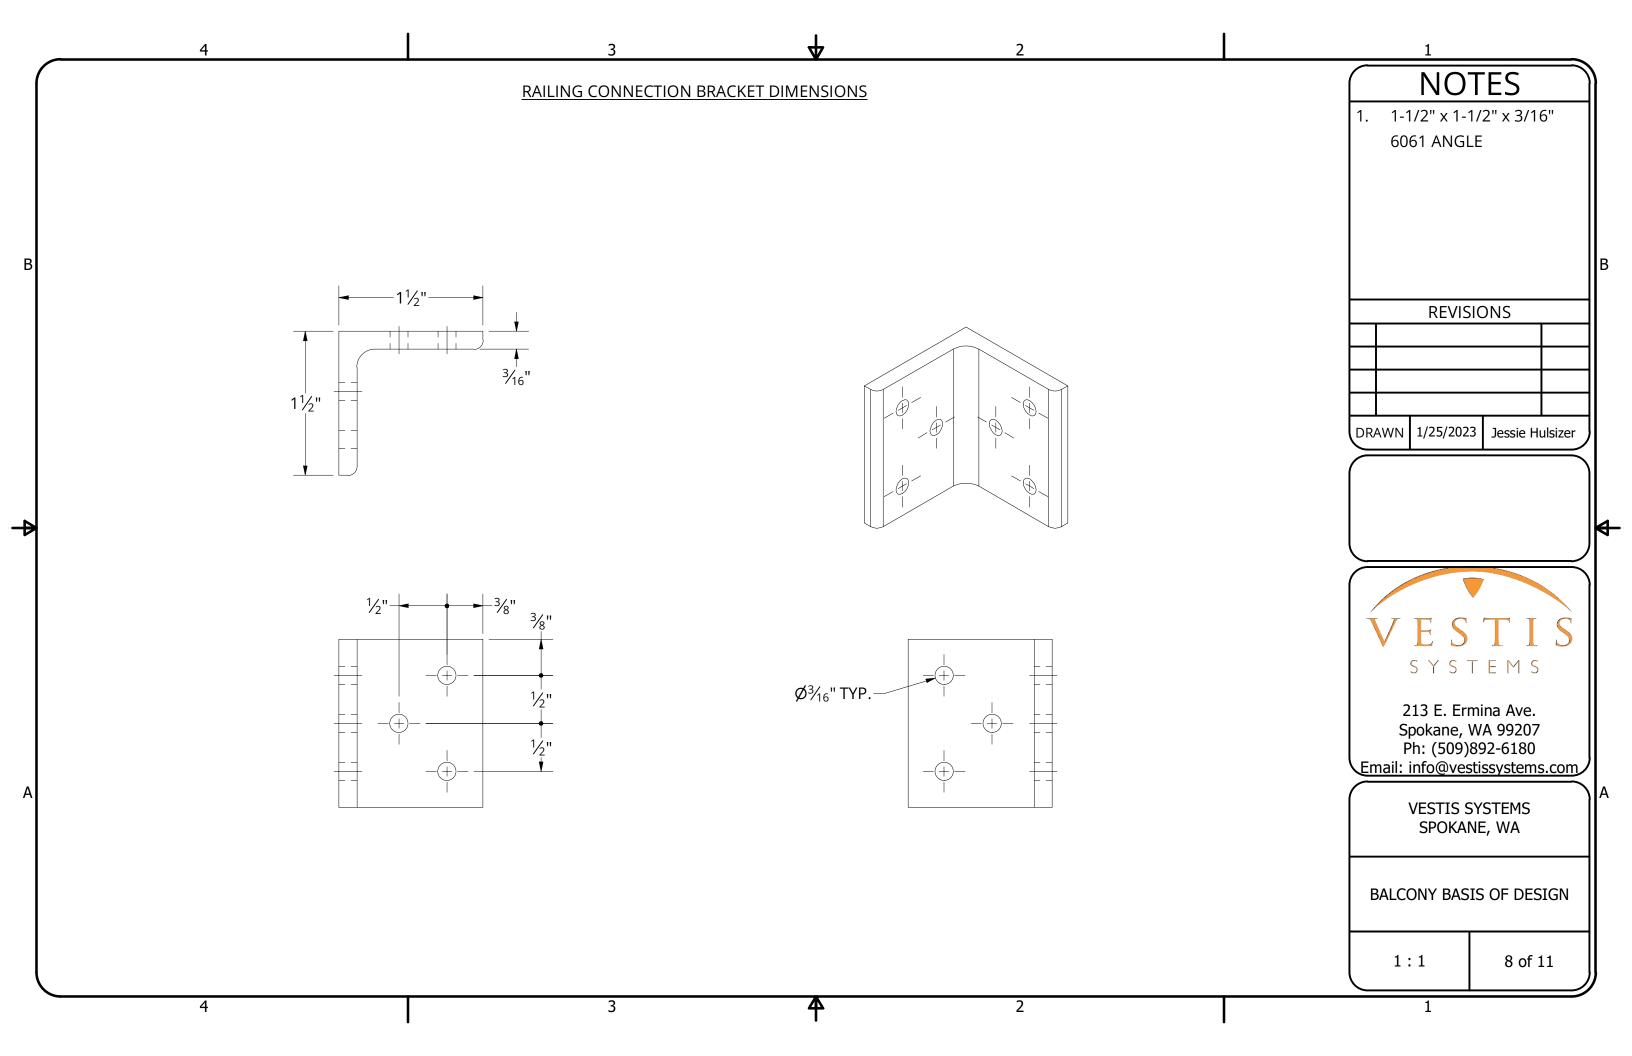

7. ALL STRUCTURE BEARING LOAD OF CANOPY ANCHORS IS TO BE DESIGNED, ENGINEERED, AND SUPPLIED BY OTHERS

## **PROJECT NOTES**

- 1. 6" RECTANGULAR FASCIA SHOWN, 6", 8", 10" RECTANGULAR AND C-CHANNEL FASCIA **AVAILABLE**
- 2. 9' 6" WIDTH X 4' PROJECTION SHOWN
- 3. 6' MAXIMUM PROJECTION

## **DESIGN NOTES**

- 1. POWDER COAT FINISH, COLOR FROM VESTIS STANDARD COLORS. CUSTOM COLORS AVAILABLE **UPON REQUEST**
- 2. DECKING CHOSEN FROM SUPPLIER STANDARD **COLORS**
- 3. 1/4:12 FORWARD SLOPE TO DRAIN OFF FRONT EDGE. GUTTER TO SIDE DRAINS AVAILABLE UPON **REQUEST**
- 65 PSF LIVE LOAD DESIGN. HEAVIER DESIGNS **AVAILABLE UPON REQUEST**





213 E. Ermina Ave. Spokane, WA 99207 Ph: (509)892-6180 Email: info@vestissystems.com

> **VESTIS SYSTEMS** SPOKANE, WA

BALCONY BASIS OF DESIGN

2 of 11