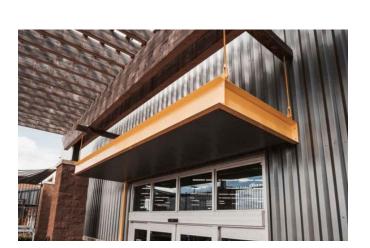

#### Louvered Sunshade

Father Bach Aluminum Louvered Sunshade

https://www.vestissystems.com/projects/north-40-aluminum-c-channel-canopy/

Canopy: Custom Fascia: Flat

Color: Midnight Black

Wall Mount: Custom Cantilevered

Length: Custom Sections

Fascia: 6 in