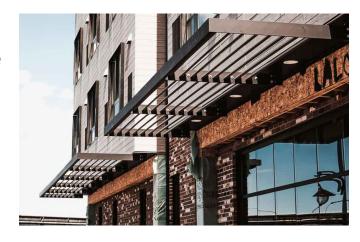

# Custom Canopy

North 40 Aluminum C-Chanel Canopy

nttps://www.vestissystems.com/projects/north-40-aluminum-c-channel-canopy/

Canopy: Pre-designed Fascia: C Channel

Color: Custom - Mustard Yellow

Wall mount: Custom Length: 16 feet

Fascia: 12 in