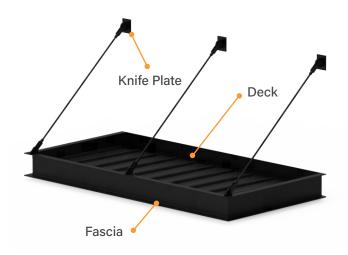

#### **Knife Plate Options**

Square

Diamond

#### **Deck Options**

Flat

Louvered

## Fascia Options

Flat

C Channel