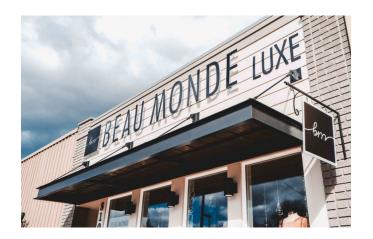

# Pre-Designed Canopy Beau Monde Lux Commercial Canopy

https://www.vestissystems.com/projects/beau-monde-lux-commercial-canopy.

Canopy: Pre-designed Fascia: C Channel Color: Midnight Black

Wall mount: Square Knife Plate

Length: 18 feet Fascia: 6 in